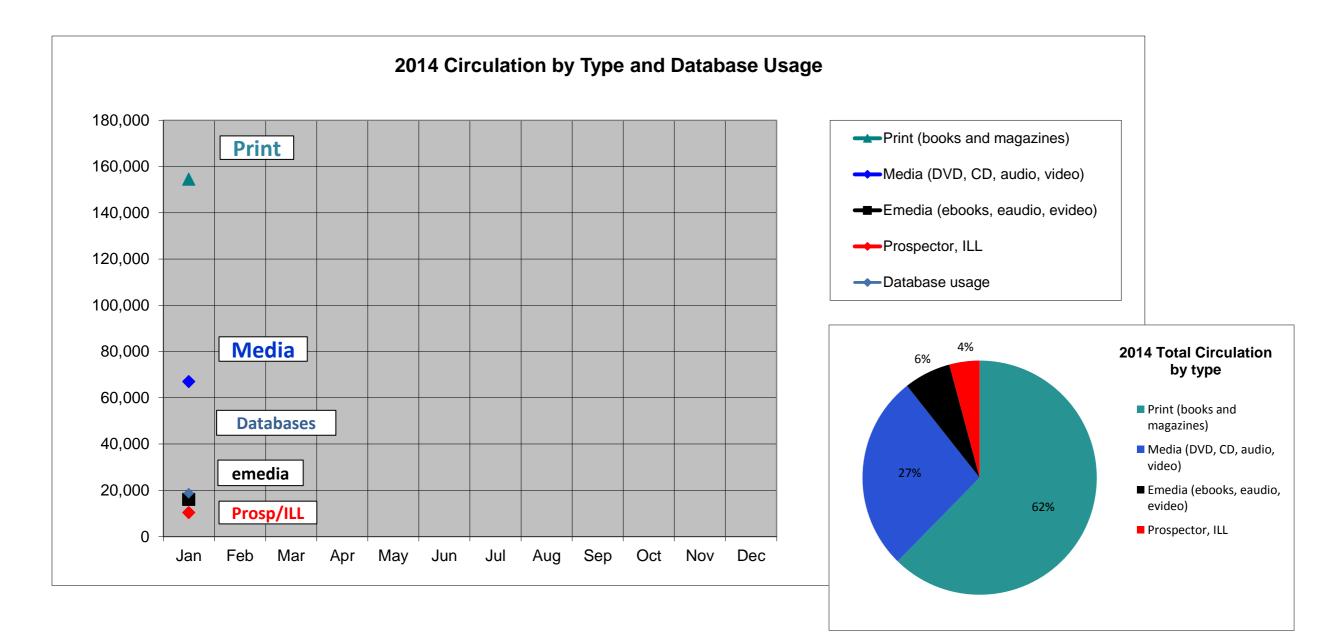

|                                 | Jan     | Feb | Mar | Apr | Мау | Jun | Jul | Aug | Sep | Oct | Nov | Dec | Total   |     |
|---------------------------------|---------|-----|-----|-----|-----|-----|-----|-----|-----|-----|-----|-----|---------|-----|
| Print (books and magazines)     | 154,534 |     |     |     |     |     |     |     |     |     |     |     | 154,534 | 62% |
| Media (DVD, CD, audio, video)   | 66,969  |     |     |     |     |     |     |     |     |     |     |     | 66,969  | 27% |
| Emedia (ebooks, eaudio, evideo) | 16,055  |     |     |     |     |     |     |     |     |     |     |     | 16,055  | 6%  |
| Prospector, ILL                 | 10,337  |     |     |     |     |     |     |     |     |     |     |     | 10,337  | 4%  |
| Total Circulation               | 247,895 |     |     |     |     |     |     |     |     |     |     |     | 247,895 |     |
| Database usage                  | 18,657  |     |     |     |     |     |     |     |     |     |     |     | 18,657  |     |