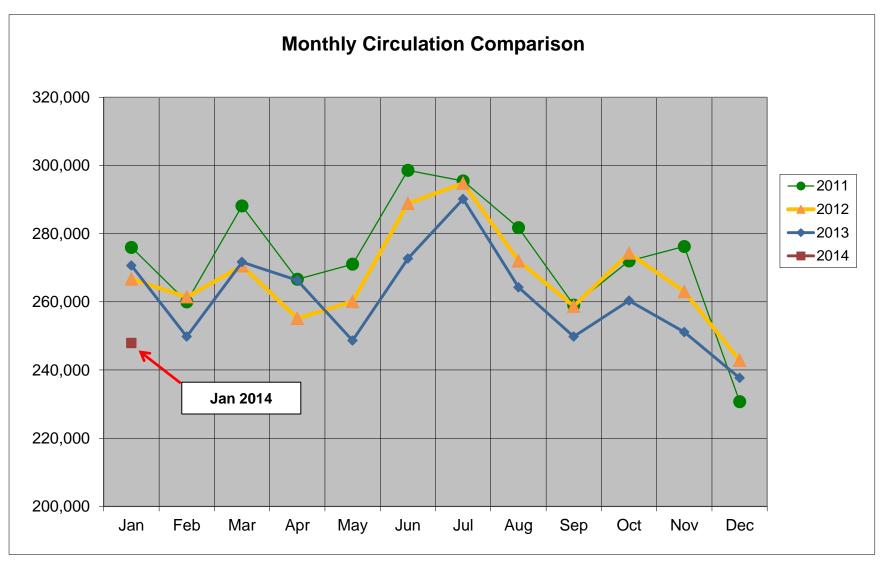

## Total Circulation Chart Includes circulation of print, media and emedia

|      | Jan     | Feb     | Mar     | Apr     | Мау     | Jun     | Jul     | Aug     | Sep     | Oct     | Nov     | Dec     | Total     | % increase Y-T-D |
|------|---------|---------|---------|---------|---------|---------|---------|---------|---------|---------|---------|---------|-----------|------------------|
| 2011 | 275,975 | 260,005 | 288,151 | 266,615 | 271,044 | 298,580 | 295,470 | 281,755 | 259,052 | 271,997 | 276,243 | 230,740 | 3,275,627 |                  |
| 2012 | 266,673 | 261,436 | 270,562 | 255,139 | 260,073 | 288,896 | 294,807 | 272,001 | 258,715 | 274,271 | 262,979 | 242,838 | 3,208,390 | -2.05%           |
| 2013 | 270,643 | 249,805 | 271,667 | 266,301 | 248,631 | 272,702 | 290,151 | 264,262 | 249,808 | 260,344 | 251,109 | 237,687 | 3,133,110 | -2.35%           |
| 2014 | 247,895 |         |         |         |         |         |         |         |         |         |         |         | 247,895   | -8.41%           |