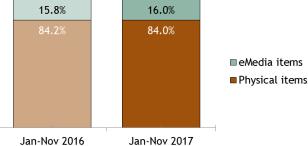

use in November 2017 15,323 WiFi Year to Date use 2016/2017 189,834/183,759

Library computer users in November 2017 11,090 Year to Date use 2016/2017 143,400/127,128

#### HOLDS PLACED



In November 29,834

Year to Date 2016/2017 353,005/345,098

## **VOLUNTEERS**



November 238 Volunteers 1,368 Hours

Year to Date 2016/2017 15,871/12,799 Hours

### **PROGRAMS**



Programs held in the libraries
October 2017
139
People in attendance
3,007

Programs held Jan through Oct 2016/2017 1,327/1,371
People in attendance 38,578/31,725

### DATABASE USAGE



In November **86,477** 

Year to Date **346,819/464,368** 

# BOOKS & MATERIALS



## **ITEM COUNT**

Items added in November 4,100

Items removed in November 1,055

Current number of items in the collection **376,113** 

### Type of Borrow