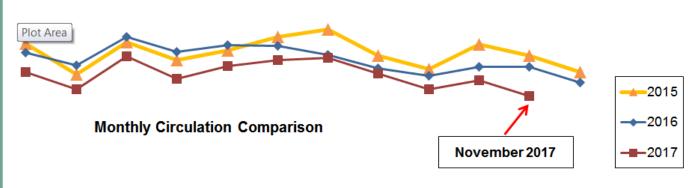

se in November 2017 15,323 WiFi Year to Date use 2016/2017 189,834/183,759

Library computer users in November 2017 11,090 Year to Date use 2016/2017 143,400/127,128

#### HOLDS PLACED



In November 29,834

Year to Date 2016/2017 353,005/345,098

## **VOLUNTEERS**



November 238 Volunteers 1,368 Hours

Year to Date 2016/2017 15,871/12,799 Hours

### **PROGRAMS**



Programs held in the libraries
October 2017
139
People in attendance
3,007

Programs held Jan through Oct 2016/2017 1,327/1,371
People in attendance 38,578/31,725

### DATABASE USAGE



In November **86,477** 

Year to Date **346,819/464,368** 

# BOOKS & MATERIALS



## **ITEM COUNT**

Items added in November 4,100

Items removed in November 1,055

Current number of items in the collection **376,113** 

### Type of Borrow