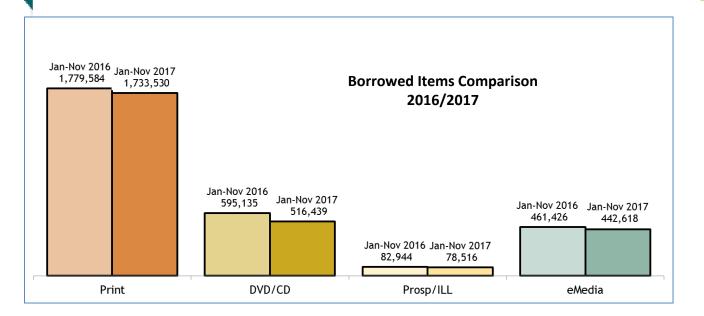

(CARDHOLERS)**



New in November 2017 **1,155** 

Current **169,769** 

Monthly Average Current Members 2016/2017 154,056/162,070

## **COMPUTER USAGE**



WiFi use in November 2017 15,323 WiFi Year to Date use 2016/2017 189,834/183,759

Library computer users in November 2017 11,090 Year to Date use 2016/2017 143,400/127,128

#### HOLDS PLACED



In November 29,834

Year to Date 2016/2017 353,005/345,098

## **VOLUNTEERS**



November 238 Volunteers 1,368 Hours

Year to Date 2016/2017 15,871/12,799 Hours

### **PROGRAMS**



Programs held in the libraries
October 2017
139
People in attendance
3,007

Programs held Jan through Oct 2016/2017 1,327/1,371
People in attendance 38,578/31,725

### DATABASE USAGE



In November **86,477** 

Year to Date **346,819/464,368** 

# BOOKS & MATERIALS



## **ITEM COUNT**

Items added in November 4,100

Items removed in November 1,055

Current number of items in the collection **376,113** 

### Type of Borrow