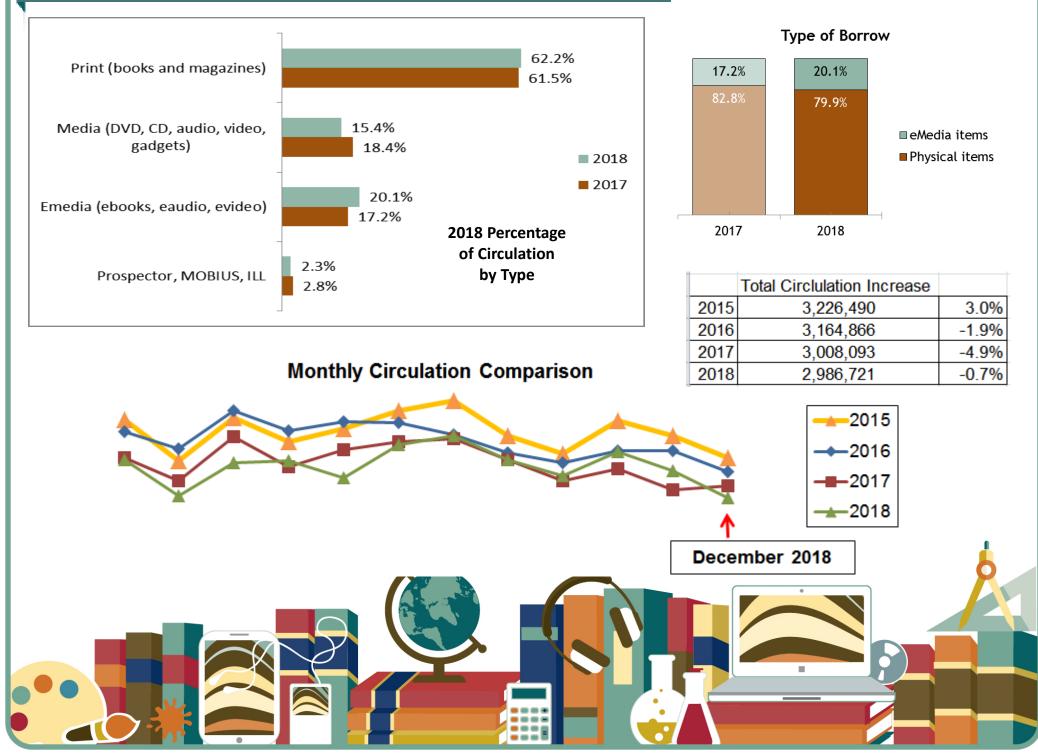

#### **ITEM COUNT**

Physical items added in December 2,440

Physical items removed in December 2,011

Current number of physical items in the collection 346,991 ↓ 4.3% from 2017

Digital items in the collection 653,434 4% from 2017