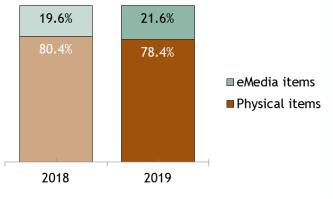

n February 2019 **61,556** 

Year to Date 2018/2019 118,750/85,055

#### **PROGRAMS**



Programs held January 244 People in attendance 5,645

Programs held Year to date 2018/2019 199/244

People in attendance 4,797/5,645

### MEMBER ENGAGEMENT (CARDHOLERS)



New in February 2019 1,453

Current **160,545** 

Monthly Average Current Members 2018/2019 157,529/159,959

#### **HOLDS PLACED**



In February 2019 **31,974** 

Year to Date 2018/2019 **55,338/68,175** 

#### COMPUTER USAGE



WiFi use in February 2019 16,524 WiFi Year to Date use 2018/2019 28,445/28,799

Library computer users in February 2019 14,558 Year to Date use 2018/2019 34,105/30,257

### **ITEM COUNT**

February 2019

Physical items

New: 1,453

Removed: 64

Current: 341,664

# **BOOKS & MATERIALS**



## Type of Borrow



# **Monthly Circulation Comparison**