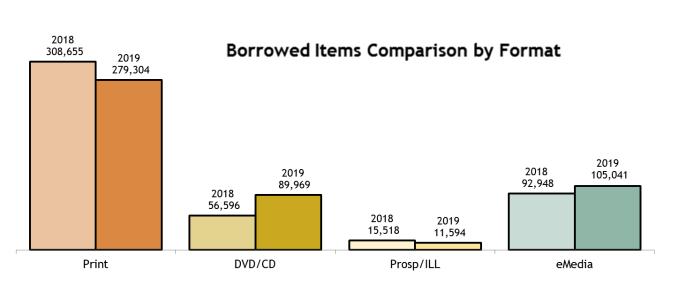

# DATABASE USAGE



In February 2019 **61,556** 

Year to Date 2018/2019 118,750/85,055

#### **PROGRAMS**



Programs held January 244 People in attendance 5,645

Programs held Year to date 2018/2019 199/244

People in attendance 4,797/5,645

### MEMBER ENGAGEMENT (CARDHOLERS)



New in February 2019 1,453

Current **160,545** 

Monthly Average Current Members 2018/2019 157,529/159,959

#### **HOLDS PLACED**



In February 2019 **31,974** 

Year to Date 2018/2019 **55,338/68,175** 

#### COMPUTER USAGE



WiFi use in February 2019 16,524 WiFi Year to Date use 2018/2019 28,445/28,799

Library computer users in February 2019 14,558 Year to Date use 2018/2019 34,105/30,257

### **ITEM COUNT**

February 2019

Physical items

New: 1,453

Removed: 64

Current: 341,664

# **BOOKS & MATERIALS**



## Type of Borrow



# **Monthly Circulation Comparison**