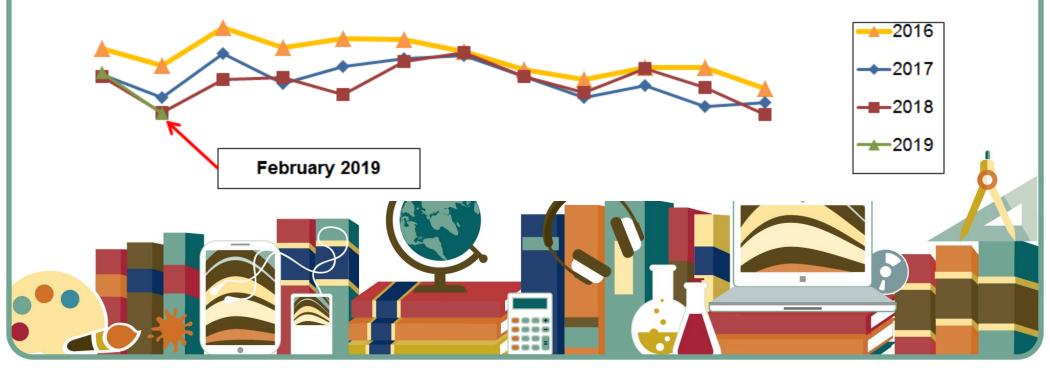

e 2018/2019 118,750/85,055

#### **PROGRAMS**



Programs held January 244 People in attendance 5,645

Programs held Year to date 2018/2019 199/244

People in attendance 4,797/5,645

### MEMBER ENGAGEMENT (CARDHOLERS)



New in February 2019 1,453

Current **160,545** 

Monthly Average Current Members 2018/2019 157,529/159,959

#### **HOLDS PLACED**



In February 2019 **31,974** 

Year to Date 2018/2019 **55,338/68,175** 

#### COMPUTER USAGE



WiFi use in February 2019 16,524 WiFi Year to Date use 2018/2019 28,445/28,799

Library computer users in February 2019 14,558 Year to Date use 2018/2019 34,105/30,257

### **ITEM COUNT**

February 2019

Physical items

New: 1,453

Removed: 64

Current: 341,664

# **BOOKS & MATERIALS**



## Type of Borrow



# **Monthly Circulation Comparison**