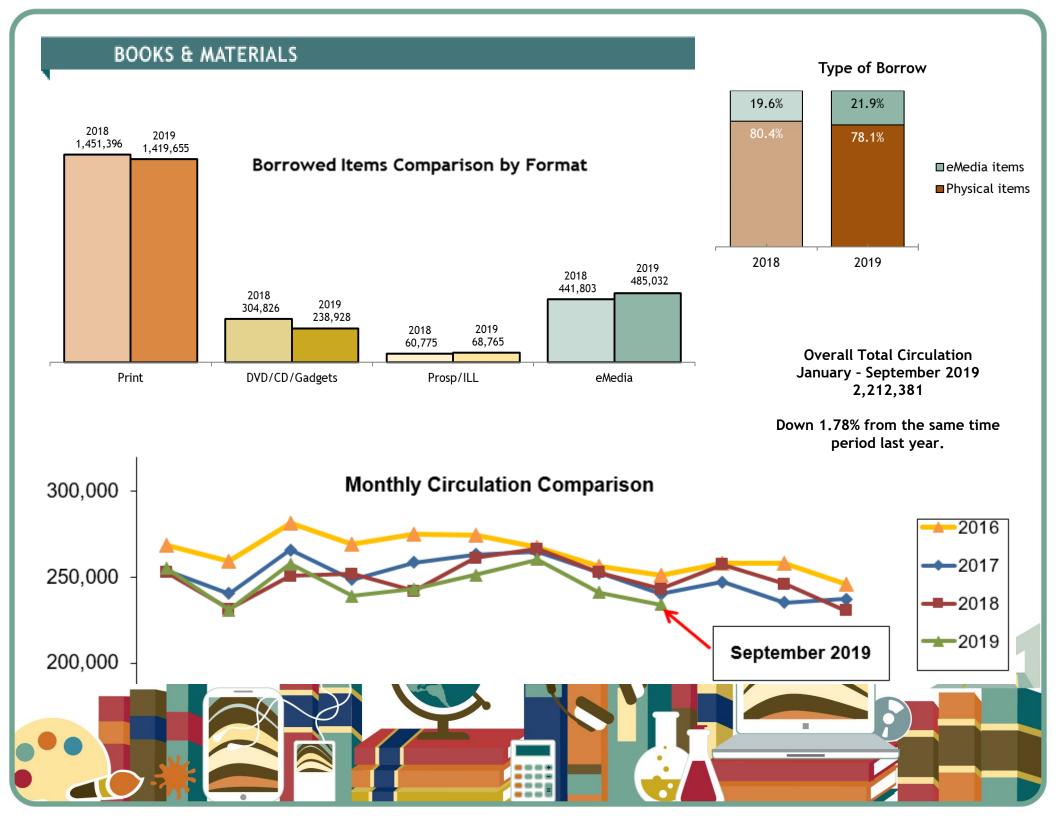

eptember 2019 19,251

Year to Date 2018/2019 410,434/369,539

#### **PROGRAMS**



Programs held in August 2019
131
People in attendance
5,639

Programs held Year to date 2018/2019 1,887/1,883

People in attendance 51,815/53,439

## MEMBER ENGAGEMENT (CARDHOLERS)



New in September 2019 1,433

Current **169,246** 

Monthly Average Current

Members

2018/2019

160,754/164,194

#### **HOLDS PLACED**



In September 2019 **30,952** 

Year to Date 2018/2019 **274,812/289,013** 

### COMPUTER USAGE



WiFi use in September 2019 14,825 WiFi Year to Date use 2018/2019 125,813/132,011

Library computer users in September 2019 12,653 Year to Date use 2018/2019 155,042/131,864

#### **ITEM COUNT**

September 2019

Physical items

New: 3,724

Removed: 4,196

Current: 336,952

Digital items 813,404