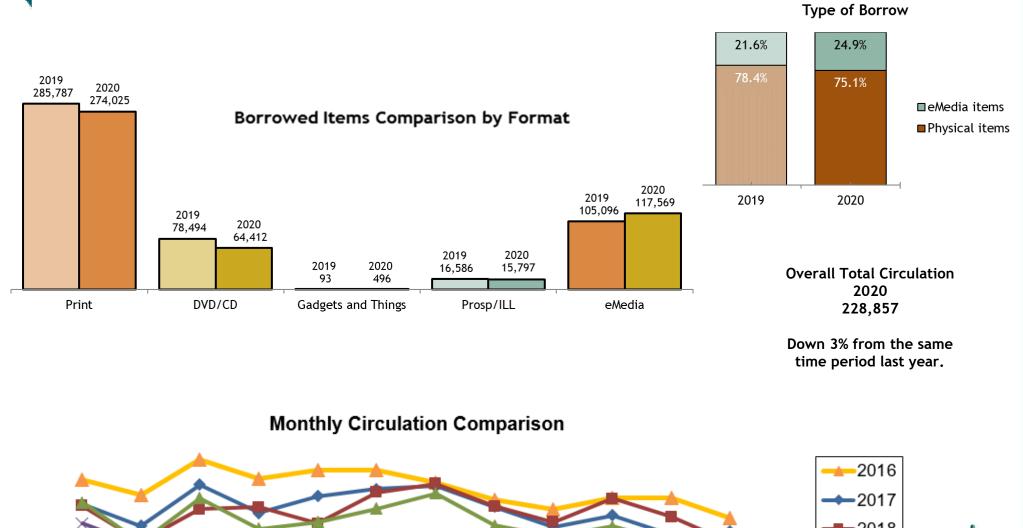

## **ITEM COUNT**

February 2020 <u>Physical items</u> New: 4,598 Removed: 4,664 Current: 328,862

PEOPLE WELCOMED (DOOR TRAFFIC)

Average per day for February 2020 2,781

Year to Date 2019/2020 **182,251/165,187** 