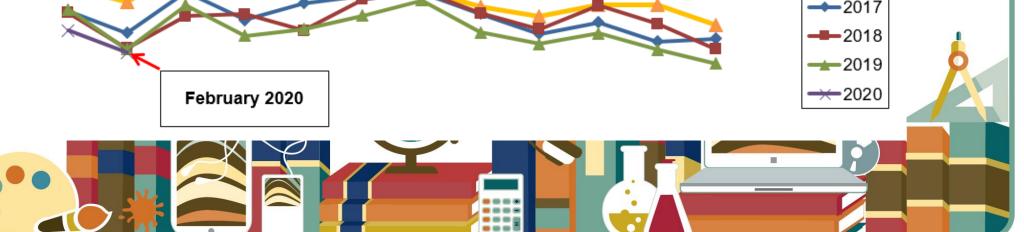

ics process.

## **MEMBER ENGAGEMENT** (CARDHOLERS)



New in February 2020 1,425

> Current 138,861

Monthly Average Current Members 2019/2020 **159,959/138,328** 

#### HOLDS PLACED



In February 2020 **31,166** 

Year to Date 2019/2020 68,175/67,293

#### COMPUTER USAGE



WiFi use in February 2020 **15,549** WiFi Year to Date use 2019/2020 **28,799/28,814** 

Library computer users in February 2020 **12,555** Year to Date use 2019/2020 **25,482/30,257** 

## **ITEM COUNT**

February 2020 <u>Physical items</u> New: 4,598 Removed: 4,664 Current: 328,862

PEOPLE WELCOMED (DOOR TRAFFIC)



Average per day for February 2020 2,781

Year to Date 2019/2020 **182,251/165,187** 

## VOLUNTEERS



In February 2020 Volunteers Hours 828

Year to Date 2019/2020 2183/1590 Hours BOOKS & MATERIALS