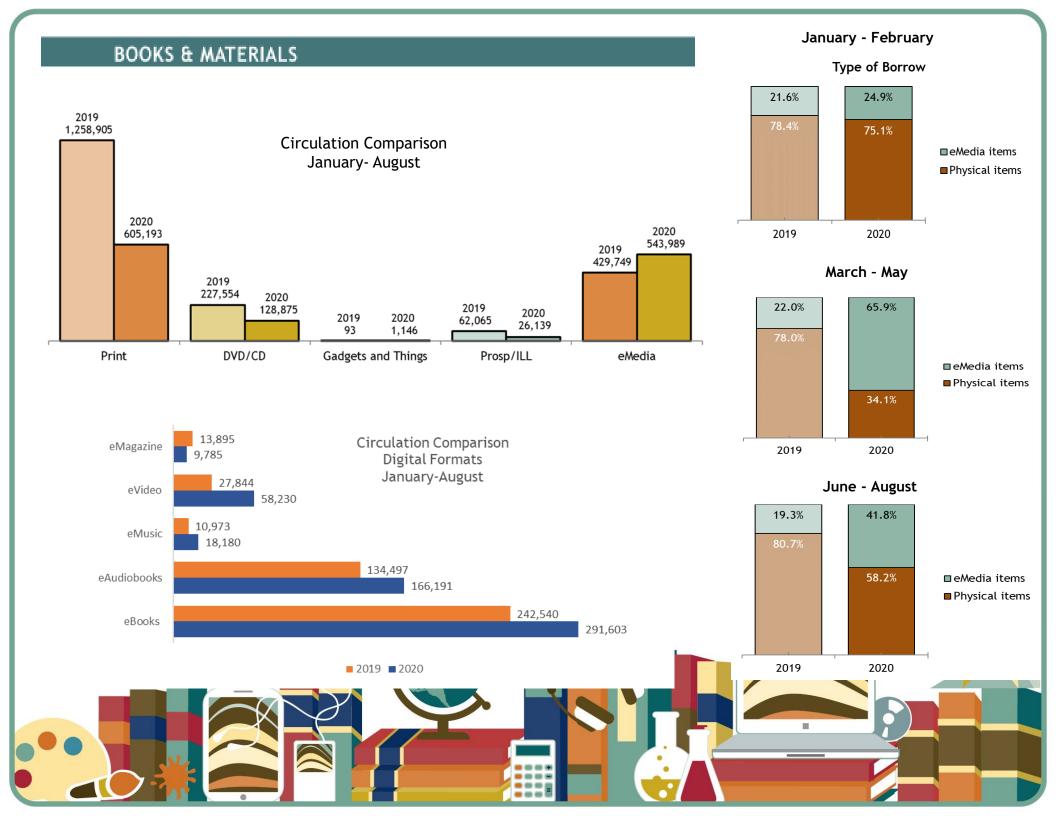

# August 2020

January - August

Total Overall Circulation 1,305,279

34% decrease from the same time period last year

Physical Circulation 760,402

51% decrease from the same time period last year

Digital (eMedia) Circulation 543,989

21% increase from the same time period last year