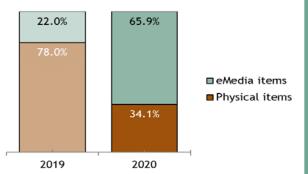

# September 2020

January - September

Total Overall Circulation 1,494,623 26% decrease from the same time period last year

Physical Circulation 888,094

49% decrease from the same time period last year

Digital (eMedia) Circulation 543,989