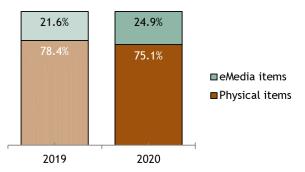

# September 2020

January - September

Total Overall Circulation 1,494,623 26% decrease from the same time period last year

Physical Circulation 888,094

49% decrease from the same time period last year

Digital (eMedia) Circulation 543,989