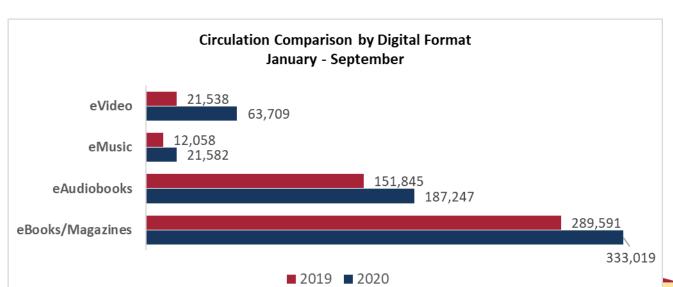

#### DATABASE USAGE



In September

64,406

Year to Date 2019/2020 399,327/425,777

# MEMBER ENGAGEMENT (CARDHOLERS)



New in September 2020 1,594

Current **127,689** 

Monthly Average Current Members 2019/2020 164,194/138,810

New Overdrive Digital Cards 431

#### COMPUTER USAGE



WiFi use in September 2020 1,172

WiFi Year to Date use 2019/2020 132,011/39,854

### **HOLDS PLACED**



In September 2020 **35,962** 

Year to Date 2019/2020 289,013/270,493

2019 Monthly average 32,113

#### **CURBSIDE PICKUP**



In September 2020

- 2,798 pickups
- Average 93 pickups per day
- Average of 4 items per pickup
- Curbside pickup averaged 14% of checkout transactions

## **ITEM COUNT**

September 2020

Physical items

New: 3,198

Removed: 12,126

Current: 329,031

# **BOOKS & MATERIALS**





#### January - February





#### March - May



Type of Borrow June - September



2020