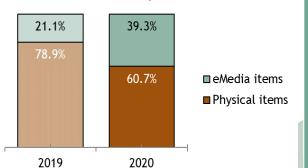

# September 2020

January - September

Total Overall Circulation 1,494,623 26% decrease from the same time period last year

Physical Circulation 888,094

49% decrease from the same time period last year

Digital (eMedia) Circulation 543,989

27% increase from the same time period last year