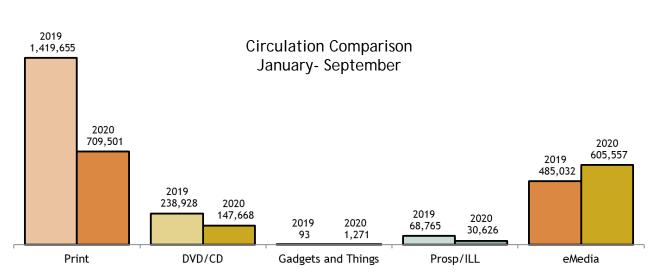

# September 2020

January - September

Total Overall Circulation 1,494,623 26% decrease from the same time period last year

Physical Circulation 888,094

49% decrease from the same time period last year

Digital (eMedia) Circulation 543,989