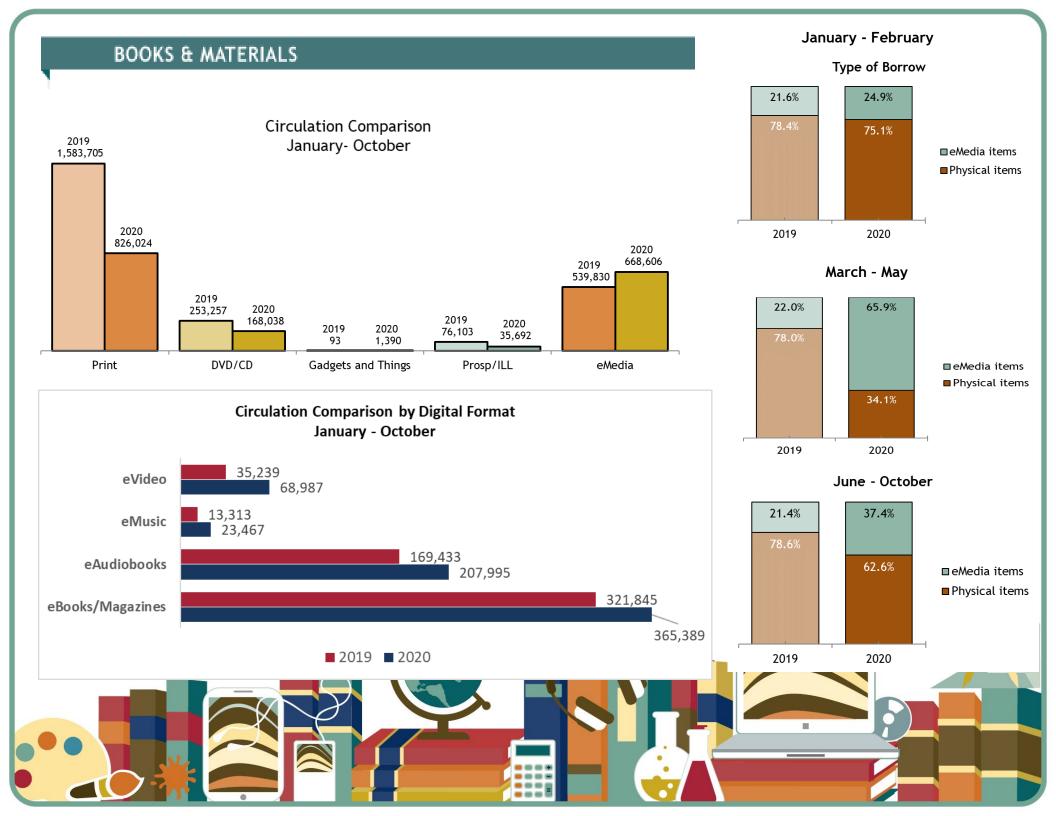

# October 2020

January - October

Total Overall Circulation 1,699,750 30% decrease from the same time period last year

Physical Circulation 994,380

56% decrease from the same time period last year

Digital (eMedia) Circulation 668.606

11% increase from the same time period last year