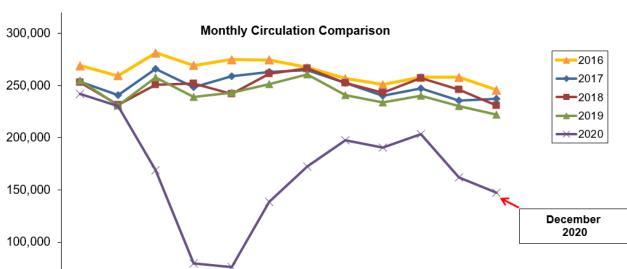

# December 2020

January - December

Total **Overall** Circulation 2,008,735
31% decrease from the same time period last year

Physical Circulation 1,211,719

46.3% decrease from the same time period last year