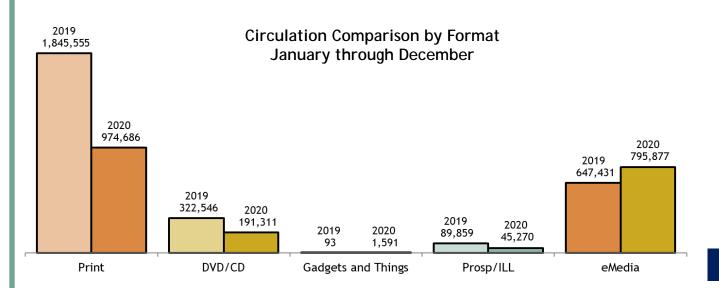

# December 2020

January - December

Total **Overall** Circulation 2,008,735
31% decrease from the same time period last year

Physical Circulation 1,211,719

46.3% decrease from the same time period last year

**Digital** (eMedia) Circulation 730,818

23% increase from the same time period last year

### **ITEM COUNT**

December 2020

**Physical items** 

New: 2,589

Removed: 4,696

Current: 332,506

|          | January | February | March  | April  | May    | June   | July    | August  | September | October | November | December | Total     |
|----------|---------|----------|--------|--------|--------|--------|---------|---------|-----------|---------|----------|----------|-----------|
| Physical | 182,175 | 172,133  | 98,796 | 467    | 11,080 | 66,594 | 101,639 | 127,518 | 127,642   | 142,028 | 98,265   | 83,382   | 1,211,719 |
| Emedia   | 59,830  | 57,739   | 69,853 | 78,906 | 64,913 | 71,839 | 71,047  | 69,862  | 63,159    | 61,458  | 63,401   | 63,870   | 795,877   |
| Curbside |         |          |        |        | 3,731  | 16,624 | 9,182   | 3,475   | 2,798     | 835     | 11,600   | 15,988   | 64,233    |