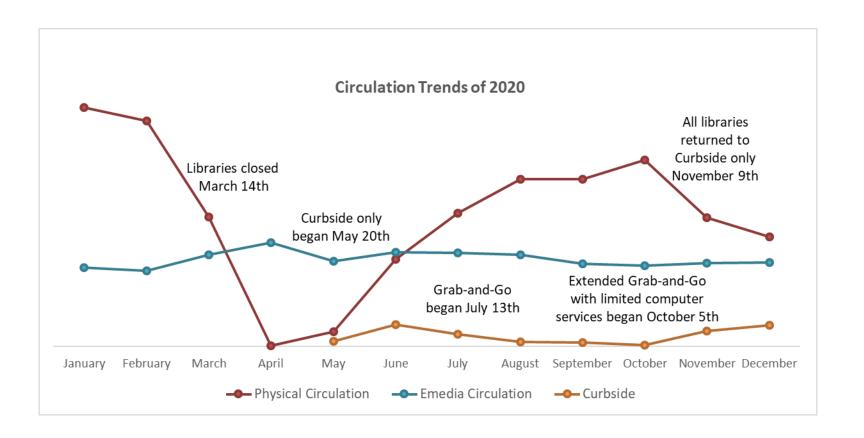

### **ITEM COUNT**

December 2020

**Physical items** 

New: 2,589

Removed: 4,696

Current: 332,506

|          | January | February | March  | April  | May    | June   | July    | August  | September | October | November | December | Total     |
|----------|---------|----------|--------|--------|--------|--------|---------|---------|-----------|---------|----------|----------|-----------|
| Physical | 182,175 | 172,133  | 98,796 | 467    | 11,080 | 66,594 | 101,639 | 127,518 | 127,642   | 142,028 | 98,265   | 83,382   | 1,211,719 |
| Emedia   | 59,830  | 57,739   | 69,853 | 78,906 | 64,913 | 71,839 | 71,047  | 69,862  | 63,159    | 61,458  | 63,401   | 63,870   | 795,877   |
| Curbside |         |          |        |        | 3,731  | 16,624 | 9,182   | 3,475   | 2,798     | 835     | 11,600   | 15,988   | 64,233    |