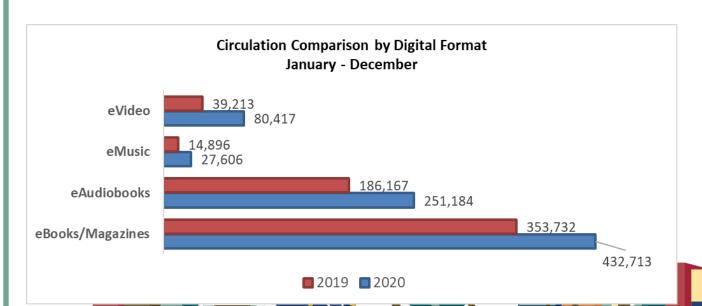

**Digital** (eMedia) Circulation 730,818

23% increase from the same time period last year