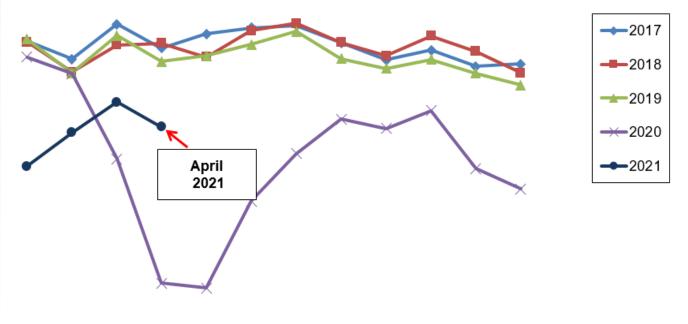

**CONNECT**TO CURIOSITY

# April 2021

### MEMBER ENGAGEMENT

Cardholders New in April 2021 958

Current Total Cardholders 131,492

#### **CURBSIDE PICKUP**

April 2021

**3,787** pickups
Average **131** pickups a day

Average 5 items per pickup

#### **HOLDS PLACED**

April 2021 **29,223** 



#### **DATABASE USAGE**



April 2021 **58,277** 

## VISITORS (DOOR COUNT)



April 2019/2021 **85,301/30,427** 

#### **ITEM COUNT**



April 2021

**Physical items** 

New: 3,302

Removed: 3,885

Current: 314,211

#### COMPUTER USAGE



April 2021 WiFi use in April 2021 1,639

Library computer users in April 2021 1,778

#### **Monthly Circulation Comparison**