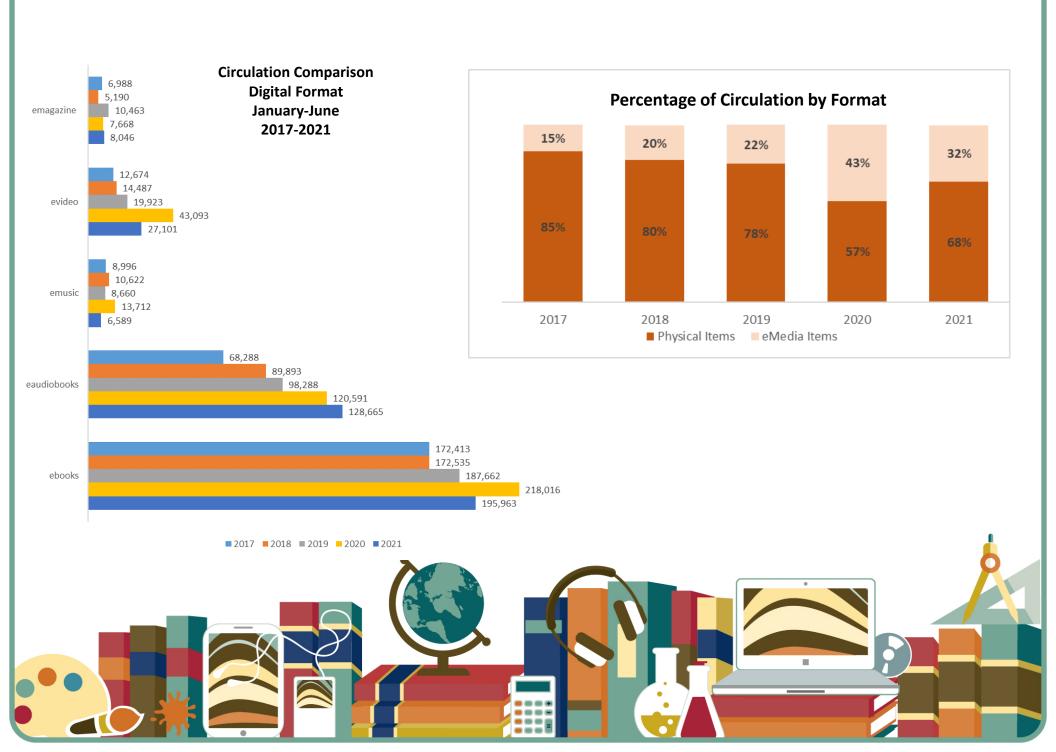

# June 2021

January - June 2021

Total **Overall** Circulation 1,149,542

23% increase from the same time period last year

Physical Circulation 783,172

**Digital** (eMedia) Circulation 366,370

#### **Digital items**

Current: 1,072,648

eAudiobooks: 149,233

eBooks: 540,773 eMusic: 276,936 eVideo: 105,594 eMagazines: 112