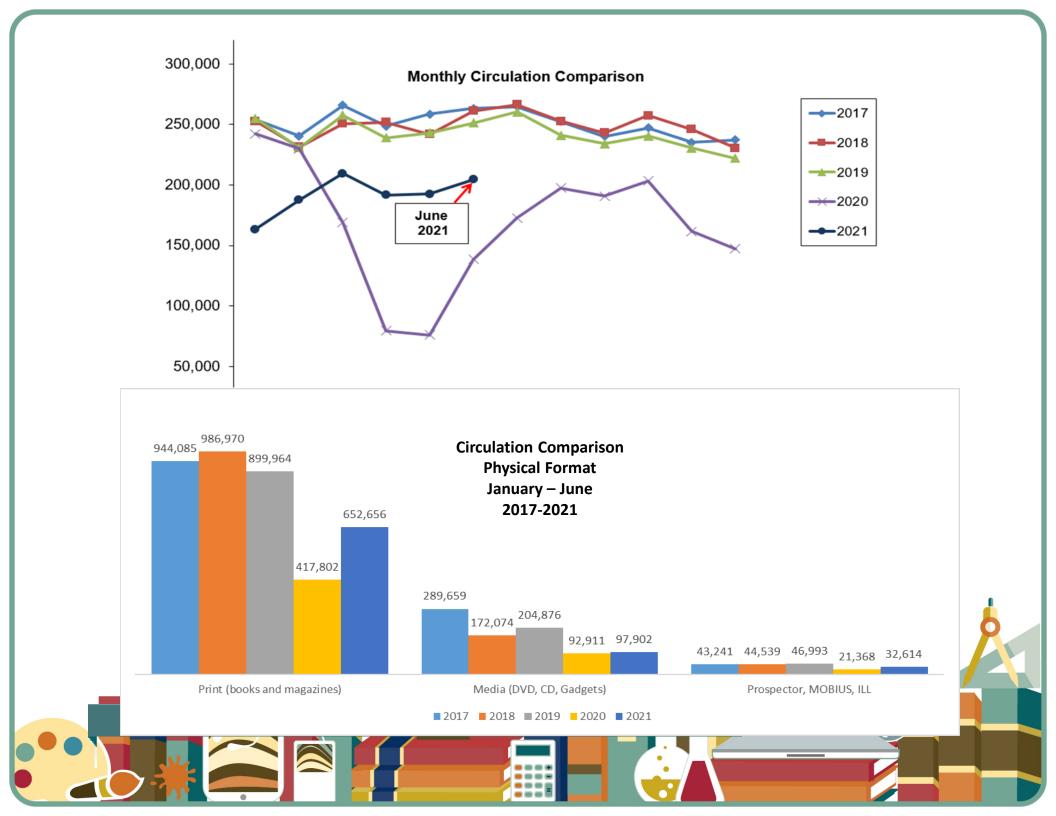

# June 2021

January - June 2021

Total **Overall** Circulation 1,149,542

23% increase from the same time period last year

Physical Circulation 783,172

**Digital** (eMedia) Circulation 366,370