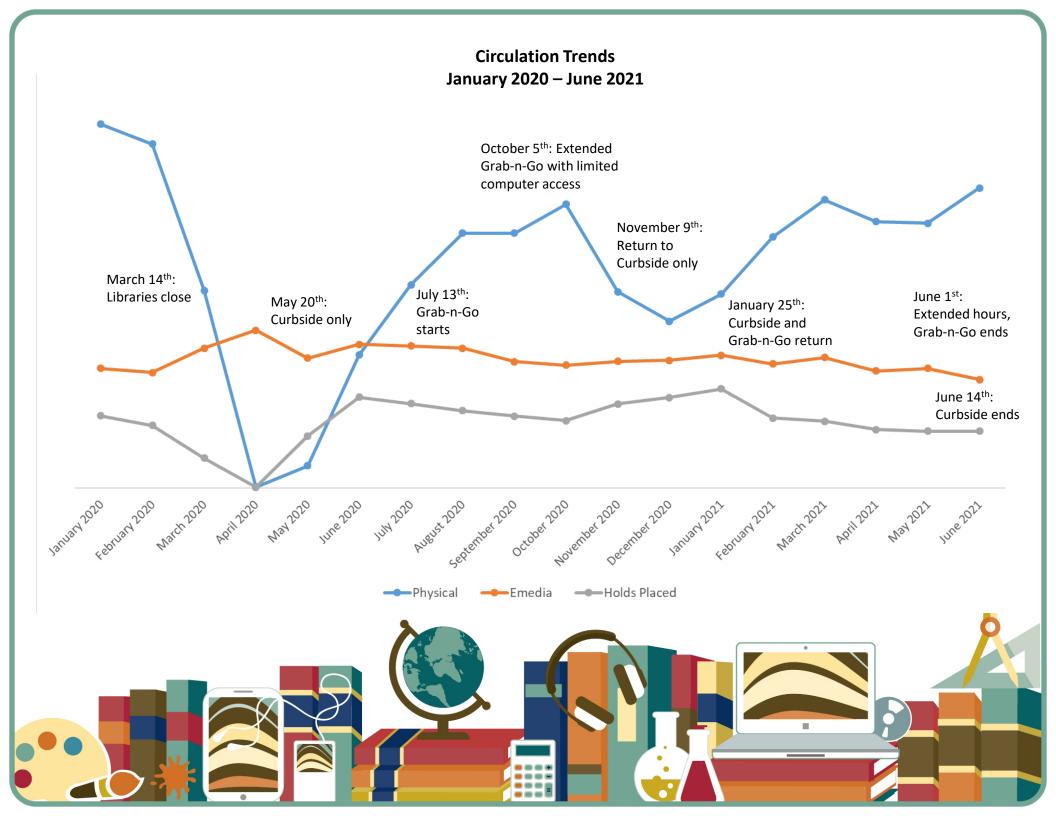

# June 2021

January - June 2021

Total **Overall** Circulation 1,149,542

23% increase from the same time period last year

Physical Circulation 783,172

**Digital** (eMedia) Circulation 366,370

## **HOLDS PLACED**

In June 2021 **28,298** 

Year to Date 2020/2021 **153,748/203,620** 