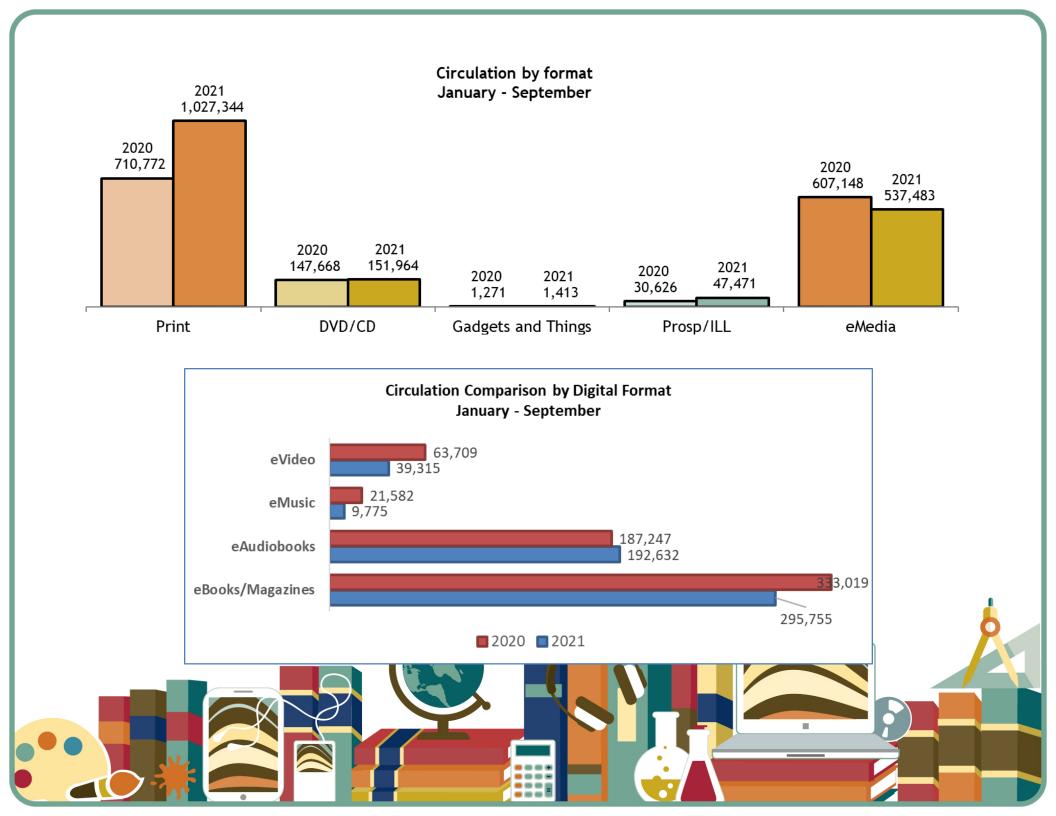

# September 2021

January - September 2021

Total **Overall** Circulation 1,765,675

18% increase from the same time period in 2020

20% decrease from the same time period in 2019

Physical Circulation 1,228,198

**Digital** (eMedia) Circulation 537,477