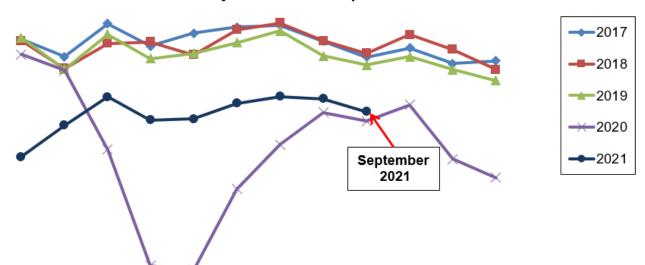

**CONNECT**TO CURIOSITY

# September 2021

January - September 2021

Total **Overall** Circulation 1,765,675

18% increase from the same time period in 2020

20% decrease from the same time period in 2019

Physical Circulation 1,228,198

**Digital** (eMedia) Circulation 537,477



## MEMBER ENGAGEMENT (CARDHOLERS)



New in September 2021 1,701

Current **137,806** 

Monthly Average Current Members 2020/2021 138,810/132,955

#### **ITEM COUNT**

September 2021

Physical items

New: 3,547

Removed: 2,527

Current: 313,712

#### DATABASE USAGE



September 2021 50,045

Year to Date 2020/2021 **421,837/382,797** 

### COMPUTER USAGE



WiFi Year to Date use 2020/2021 39,854/22,961

Library computer use Year to Date use 2020/2021 30,657/17,470

#### **Monthly Circulation Comparison**