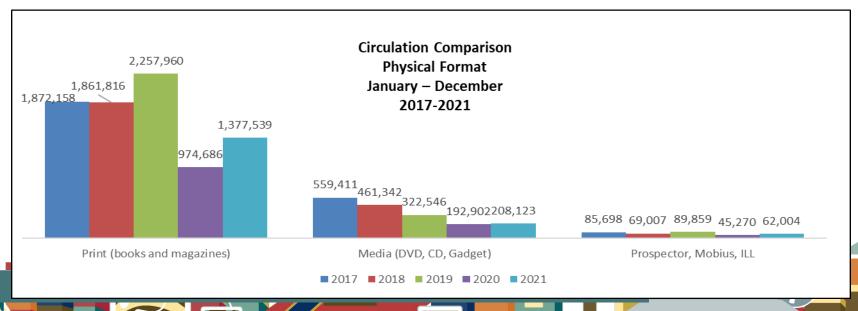

# December 2021

January - December 2021

Total **Overall** Circulation 2,353,711

24% increase from the same time period in 2020

19% decrease from the same time period in 2019

Physical Circulation 1,647,666

**Digital** (eMedia) Circulation 706,045