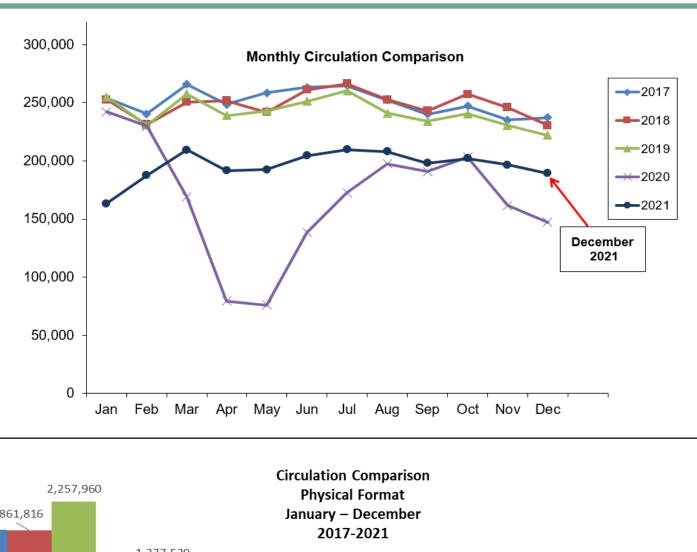

# December 2021

January - December 2021

Total **Overall** Circulation 2,353,711

24% increase from the same time period in 2020

19% decrease from the same time period in 2019

Physical Circulation 1,647,666

**Digital** (eMedia) Circulation 706,045