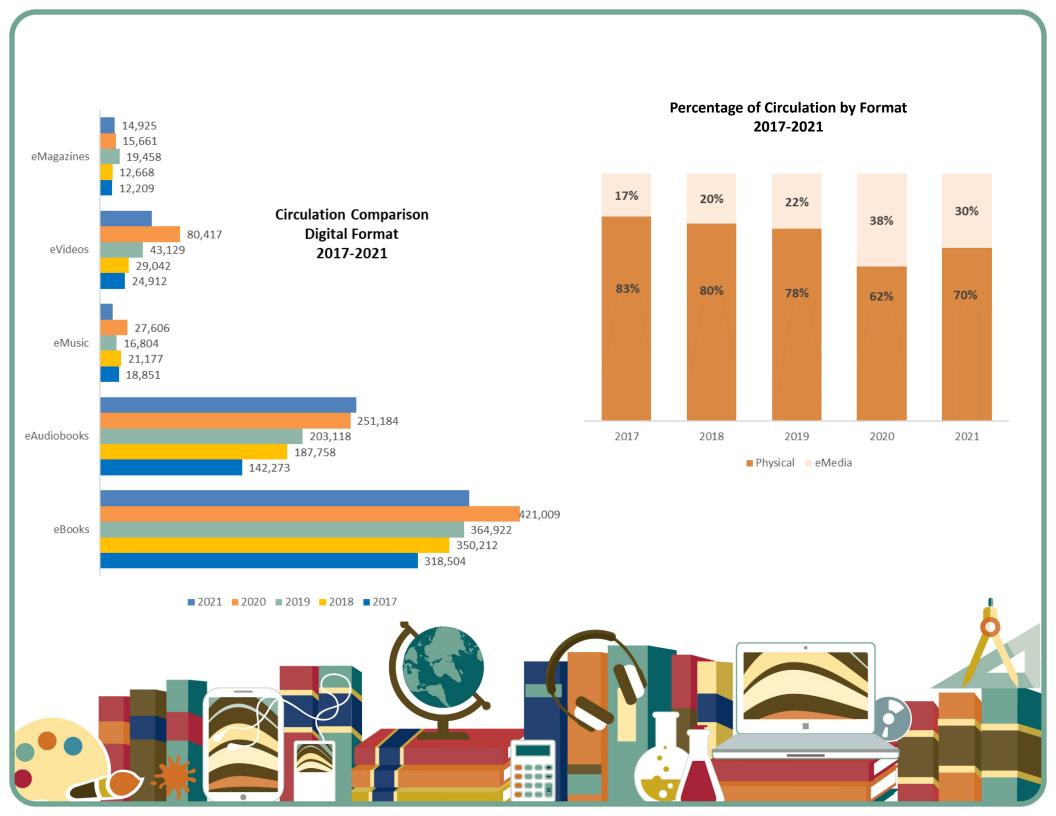

# December 2021

January - December 2021

Total **Overall** Circulation 2,353,711

24% increase from the same time period in 2020

19% decrease from the same time period in 2019

Physical Circulation 1,647,666

**Digital** (eMedia) Circulation 706,045

# **Digital items**

Current: 1,190,193

eAudiobooks: 152,096

eBooks: 670,843 eMusic: 291,992 eVideo: 75,151 eMagazines: 111