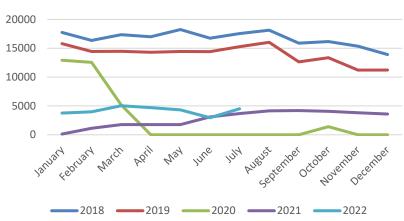

#### **New Cardholder Signups**

#### NEW CARDHOLDERS TOTAL

2018 = 17,154

2019 = 16,244

2020 = 11,047

2021 = 15,280

2022 = 11,200