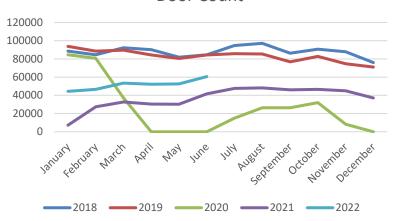

#### **Door Count**

#### DOOR COUNT TOTAL

2018 = 1,054,299 2019 = 997,353 2020 = 310,557 2021 = 440,200 2022 = 309,643