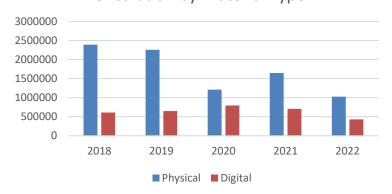

# **JULY 2022 STATS REPORT**

#### **New Cardholder Signups**



#### NEW CARDHOLDERS TOTAL

2018 = 17,154

2019 = 16,244

2020 = 11,047

2021 = 15,280

2022 = 11,200

#### Circulation



### CIRCULATION TOTAL

2018 = 3,001,027

2019 = 2,905,391

2020 = 2,008,735

2021 = 2,353,711

2022 = 1,453,585

#### Circulation by Material Type





### ACCOUNTABLE

We serve the community with integrity, excellence, and transparency. We are stewards of our community's trust and tax-funded resources.



## **JULY 2022 STATS REPORT**

#### **Door Count**



#### DOOR COUNT TOTAL

2018 = 1,054,299 2019 = 997,353 2020 = 310,557 2021 = 440,200 2022 = 309,643

#### **Total Programs**



#### PROGRAMS TOTAL

2018 = 2,687 2019 = 2,697 2020 = 834 2021 = 864 2022 = 692

#### **Program Attendance**



#### PROGRAM ATTENDANCE TOTAL

2018 = 78,778 2019 = 76,125 2020 = 35,503 2021 = 25,506 2022 = 11,838



### ACCOUNTABLE

We serve the community with integrity, excellence, and transparency. We are stewards of our community's trust and tax-funded resources.



## **JULY 2022 STATS REPORT**





#### WI-FI SESSIONS TOTAL

2018 = 168,942 2019 = 16