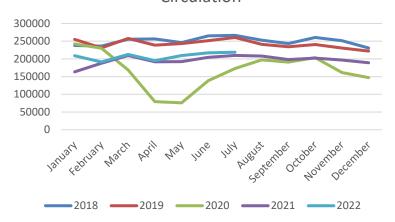

#### Circulation

### CIRCULATION TOTAL

2018 = 3,001,027

2019 = 2,905,391

2020 = 2,008,735

2021 = 2,353,711

2022 = 1,453,585