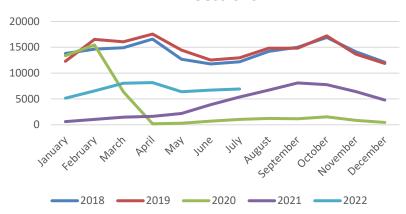

#### **PC Sessions**

#### PC SESSIONS TOTAL

2018 = 200,512 2019 = 167,677 2020 = 32.054 2021 = 33,151 2022 = 29,311