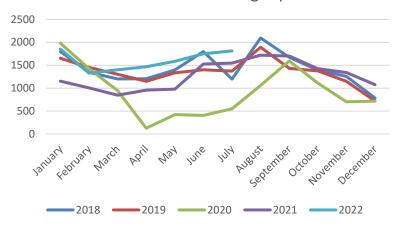

#### **New Cardholder Signups**

#### NEW CARDHOLDERS TOTAL

2018 = 17,154

2019 = 16,244

2020 = 11,047

2021 = 15,280

2022 = 11,200