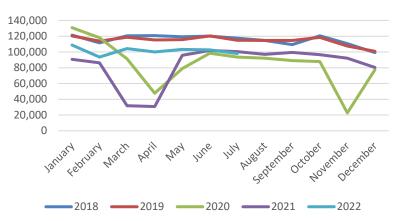

#### Circulation

### CIRCULATION TOTAL

2018 = 3,001,027

2019 = 2,905,391

2020 = 2,008,735

2021 = 2,353,711

2022 = 1,453,585