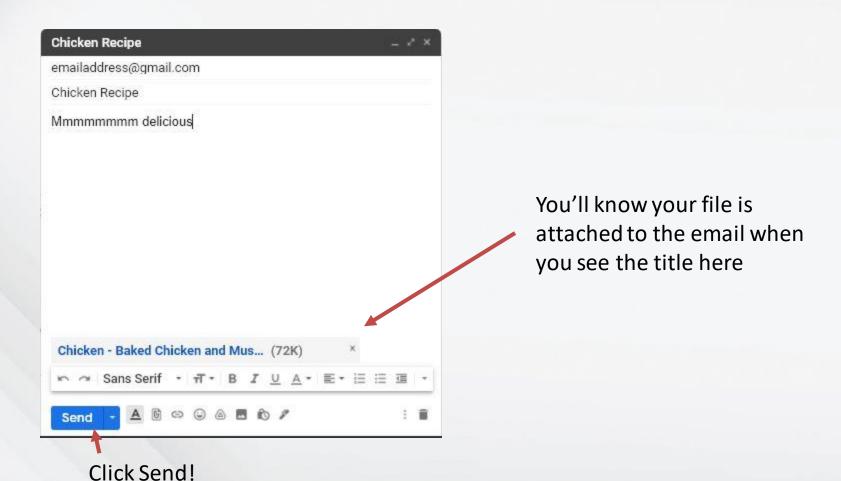

# Attaching a Document/Picture

Anything you've saved from the internet will be under "downloads" on the left side, but files on your computer at home may be under Documents, Pictures, or Desktop

# Attaching a Document/Picture