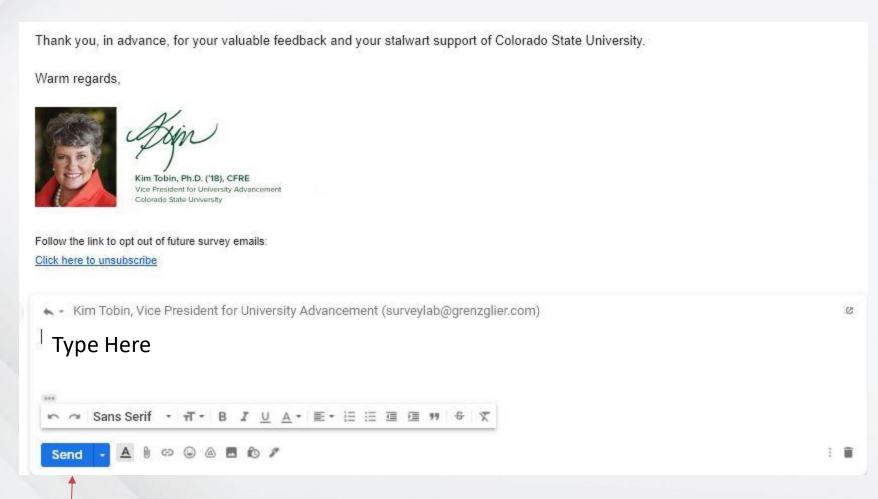

|     |       |            |    |     |   |
|                     |        |       |   |     |       |            |    |     |   |
|                     |        |       |   |     |       |            |    |     |   |
|                     |        |       |   |     |       |            |    |     |   |
|                     |        |       |   |     |       |            |    |     |   |
|                     |        |       |   |     |       |            |    |     |   |
|                     |        |       |   |     |       |            |    |     |   |
|                     | · -    | T - B | 7 | U A | · F · | <u>}</u> = | := | ቒ   | 4 |
| 🗠 👊 Sans Serif      |        |       |   |     |       |            |    |     |   |

## Replying to an Email





## Replying to an Email





Click Send!

# Attaching a Document/Picture







Anything you've saved from the internet will be under "downloads" on the left side, but files on your computer at home may be under Documents, Pictures, or Desktop

# Attaching a Document/Picture





#### Additional Resources



**NorthStar** 

**Goodwill Community Foundation** 

**Google Website Official Guide** 

Youtube Video Tutorial

Come Say Hi at the Library Computer Lab!





CONNECT TO CURIOSITY



# Did we meet your needs?



| POUDRE RIVER PUBLIC LIBRARY DISTRICT                                                        |
|---------------------------------------------------------------------------------------------|
| Computer/Technology Class Evaluation 2021                                                   |
| Thank you for ta