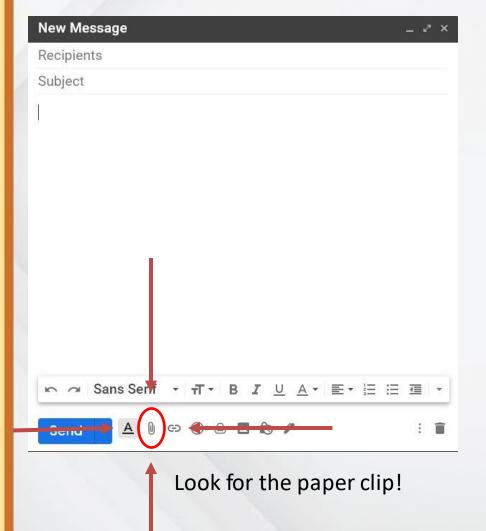

# Attaching a Document/Picture

Anything you've saved from the internet will be under "downloads" on the left side, but files on your computer at home may be under Documents, Pictures, or Desktop

# Attaching a Document/Picture