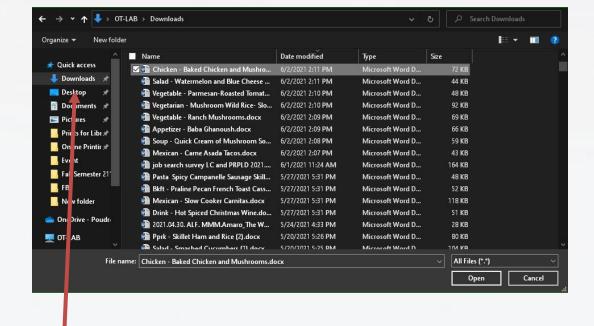

# Attaching a Document/Picture

Anything you've saved from the internet will be under "downloads" on the left side, but files on your computer at home may be under Documents, Pictures, or Desktop

# Attaching a Document/Picture