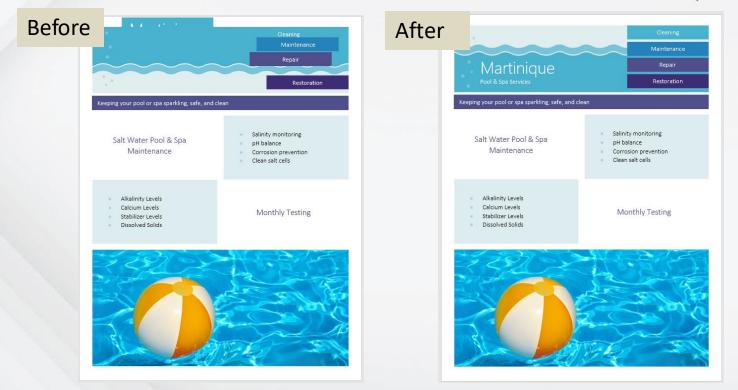

## Shapes and Layering

- Shapes can add eye-catching design elements to your documents.
- Layering allows you to choose which shapes appear on top and which lay underneath.