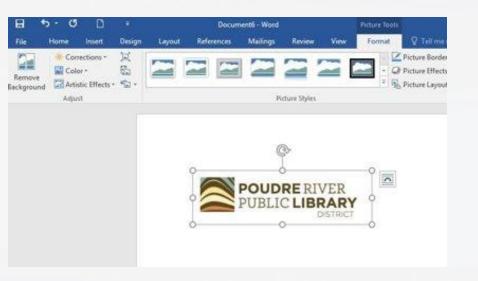

## **Inserting Pictures**

- Photos can be inserted in a document from two places
  - Your computer
  - The web
  - Note: Be careful using pictures from the web as they may be copyrighted

www.poudrelibraries.org